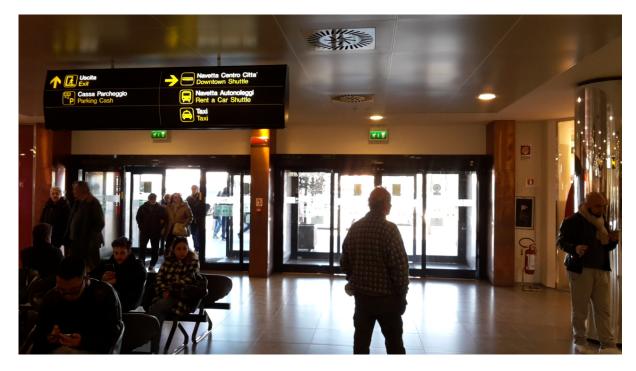

## Getting from the airport by tramway

Getting from the airport is very simple, at the exit (photo below) you'll find the signs for the tramway.

The tramway is on your left (photo below)

Get off at the BELFIORE stop (photo below) and continue up to the pedestrian crossing.