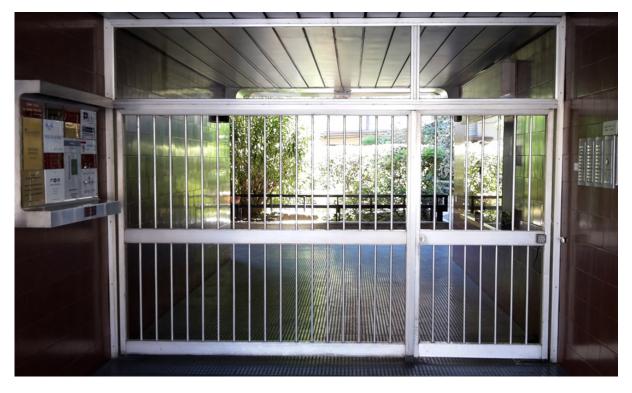

Immediately after the Japanese restaurant is the entrance of our building (photo below).).

This is the entrance to our building immediately after number 6 (photo below).

We are at SCALA A entering the building is on the left at the end of the corridor, on the intercom we are marked with an orange label (pictured below).