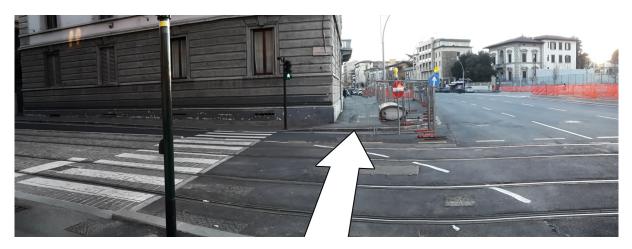

## Getting from the airport by tramway

Getting from the airport is very simple, at the exit (photo below) you'll find the signs for the tramway.

The tramway is on your left (photo below)

Get off at the BELFIORE stop (photo below) and continue up to the pedestrian crossing.