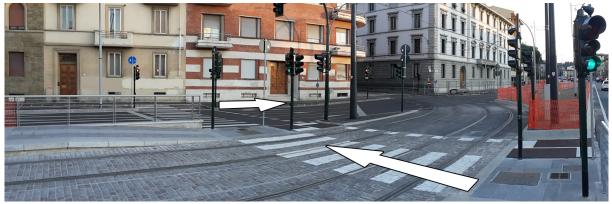

Cross the road and once you reach the opposite sidewalk, head to the right (photo below).

Cross the road and continue straight on Viale Belfiore (photo below).

Go along the avenue in the direction of Porta al Prato (photo below).