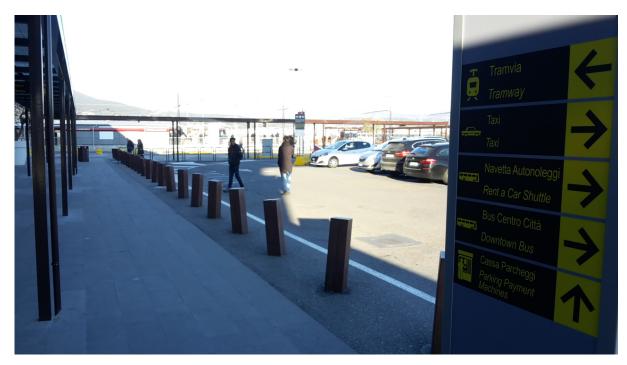

## Getting from the airport by tramway

Getting from the airport is very simple, at the exit (photo below) you'll find the signs for the tramway.

The tramway is on your left (photo below)

Get off at the BELFIORE stop (photo below) and continue up to the pedestrian crossing.