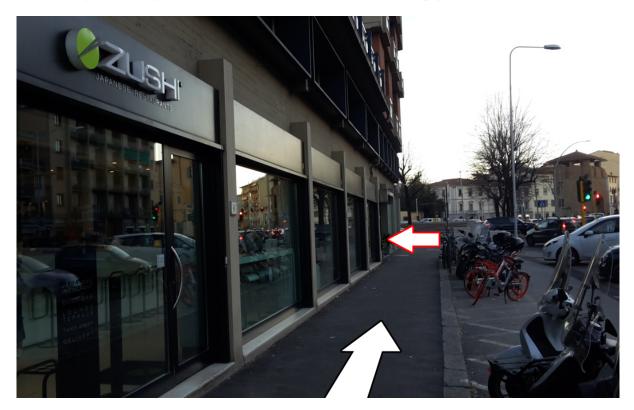

Immediately after the Japanese restaurant is the entrance of our building (photo below).).

This is the entrance to our building immediately after number 6 (photo below).

We are at SCALA A entering the building is on the left at the end of the corridor, on the intercom we are marked with an orange label (pictured below).