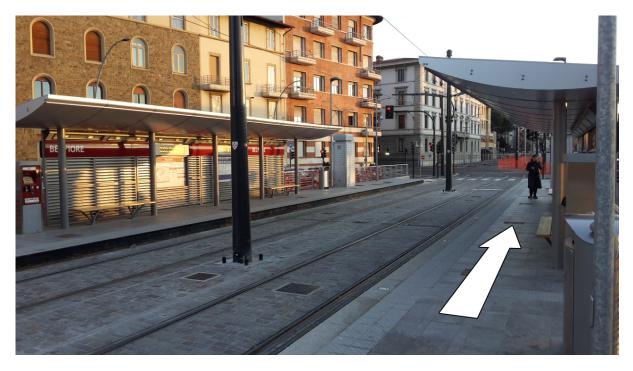

## Getting from the airport by tramway

Getting from the airport is very simple, at the exit (photo below) you'll find the signs for the tramway.

The tramway is on your left (photo below)

Get off at the BELFIORE stop (photo below) and continue up to the pedestrian crossing.