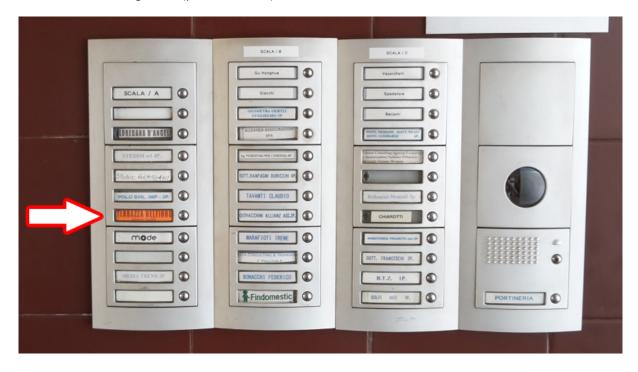

Immediately after the Japanese restaurant is the entrance of our building (photo below).).

This is the entrance to our building immediately after number 6 (photo below).

We are at SCALA A entering the building is on the left at the end of the corridor, on the intercom we are marked with an orange label (pictured below).