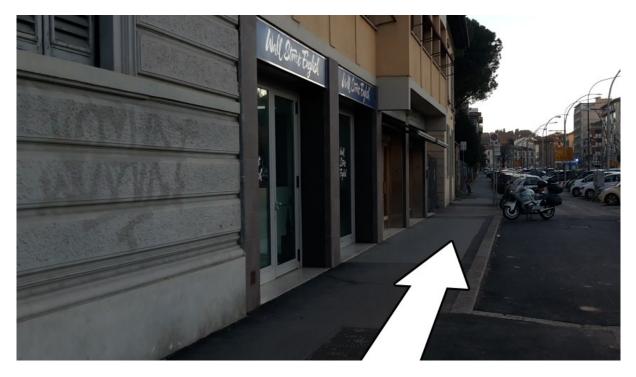

Cross the road and once you reach the opposite sidewalk, head to the right (photo below).

Cross the road and continue straight on Viale Belfiore (photo below).

Go along the avenue in the direction of Porta al Prato (photo below).